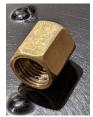

#### Wanted:

One brass nut for fastening the gas line to the gas tank. 1/4-inch hole for gas line.

Any help greatly appreciated!

Free to a Good Home: Two Model A radiator shells and a starter. Contact Bob Monsen (253) 229-3456.