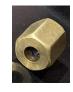

#### Wanted:

One brass nut for fastening the gas line to the gas tank. 1/4-inch hole for gas line.

Any help greatly appreciated!

Free to a Good Home: Two Model A radiator shells and a starter. Contact Bob Monsen (253) 229-3456.