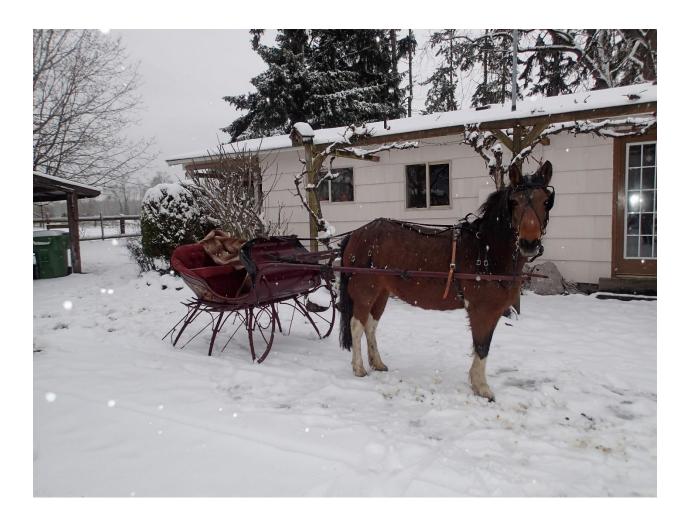

## **Making Lemonade**

When snow blanketed the Oregon roads, Sally Bledsoe found another way to tour. She hooked up "Molly" and went for a sleigh ride. She shared this picture and comments. Thank you, Sally!

"Unfortunately, I had no one to take my picture with my pony Molly. She was driven by Amish kids to school and is great with logging trucks and street lights. I haven't been able to test her on brass cars. My brother says she must be in Park since no one is holding her and she just stands and waits.

So, if you can't drive your Model T in the snow just go back in time and take out something designed for winter weather."