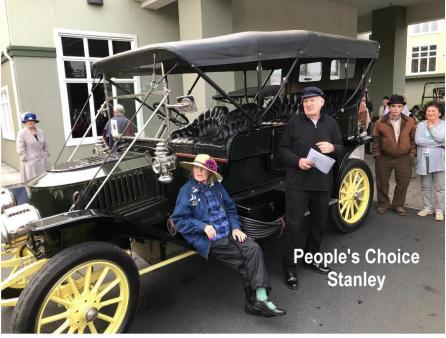

## **Making Lemonade**

When snow blanketed the Oregon roads, Sally Bledsoe found another way to tour. She hooked up "Molly" and went for a sleigh ride. She shared this picture and comments. Thank you, Sally!

"Unfortunately, I had no one to take my picture with my pony Molly. She was driven by Amish kids to school and is great with logging trucks and street lights. I haven't been able to test her on brass cars. My brother says she must be in Park since no one is holding her and she just stands and waits.

So, if you can't drive your Model T in the snow just go back in time and take out something designed for winter weather."