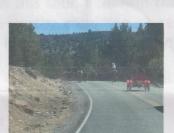

## **Making Lemonade**

When snow blanketed the Oregon roads, Sally Bledsoe found another way to tour. She hooked up "Molly" and went for a sleigh ride. She shared this picture and comments. Thank you, Sally!

"Unfortunately, I had no one to take my picture with my pony Molly. She was driven by Amish kids to school and is great with logging trucks and street lights. I haven't been able to test her on brass cars. My brother says she must be in Park since no one is holding her and she just stands and waits.

So, if you can't drive your Model T in the snow just go back in time and take out something designed for winter weather."