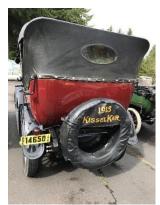

#### For Sale:

1915 Kissel Kar Model 642 7 Passenger Touring Jump seats fold out ahead of rear seat Top is in excellent condition Engine rebuilt 2019 runs great Tire size: 36x42 Paint is Oriental Red "dark maroon" pin striped

Asking \$100,000 OBO

Call Glenn Slack at 503-694-8488.